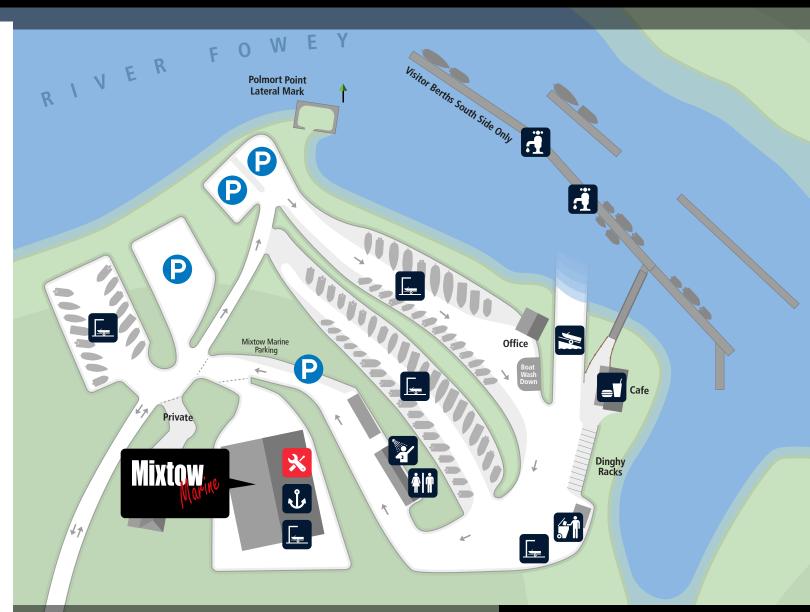

## **Penmarlam Boat Park Facilities**

**Bodinnick by Fowey, Cornwall PL23 1LZ** 01726 870954 - 07802 724028 mixtowmarine@foweyharbour.co.uk

Mon - Fri 08:00 - 16:30 Saturday 10:00 - 14:00 (Easter to September) Sunday & Bank Holidays - Closed

## **FACILITIES**

Launching Launching & recovery service

**Boat storage** 

Servicina

Chandlerv

Toilets

Showers

Cafe